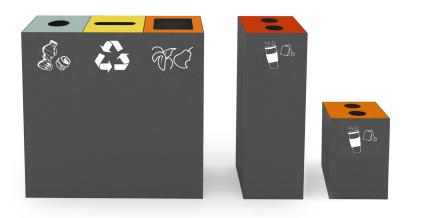

# ECO RECYCLE BIN

## **DESCRIPTION:**

- · Recycle bin for all types of workspaces.
- Made from metal body in electrostatic powder coated finish.
- Supported with 2 removable metal parts; an upper metal lid that could be easily removed and an inner metal removable part that holds the trash bag.
- · Available with 3 different sizes.
- $\cdot$  The Body is avaiable in Graphite and White colors.
- The Lid is available in 4 colors Red, orange, yellow and light teal.

#### **STANDARD DIMENSIONS:**

| CODE         | LXWXH       |
|--------------|-------------|
| RECYCLEBIN30 | 30x30x90 CM |
| RECYCLEBIN90 | 90x30x90 CM |
| RECYCLEBIN45 | 30x30x45 CM |